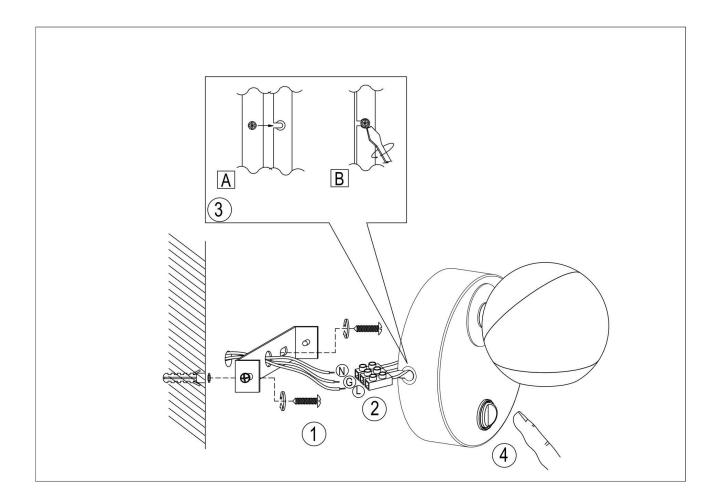

## Item code 86.RL01.1311.01

- Installation and wiring of luminaire must be in accordance with all applicable local codes.
- Installation, inspection, and maintenance of luminaires should be performed by a qualified electrician.
- DO NOT make or alter any open holes in the luminaire. Do not modify the luminaire.
- DO NOT install damaged product.
- Make sure electrical power is OFF before and during installation and maintenance.
- Make sure the equipment is properly grounded.
- Make sure the supply voltage is same as the rated fixture voltage.