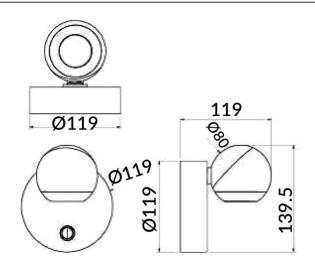

ll                                                        |  |
| Pictograms   | □ 220 v<br>240 v<br>850* CRI<br>80 C€                       |  |
|              | On 50000h<br>Off L80B10                                     |  |

| Product                    |        |
|----------------------------|--------|
| Real power (W)             | 8      |
| Real luminous flux (Lm)    | 800    |
| Luminous efficiency (Lm/W) | 100    |
| Beam angle (º)             | 240    |
| Colour                     | black  |
| Control gear included      | no     |
| Control gear               | ON/OFF |
| Flicker Free               | Yes    |
| Colour temperature (K)     | 3000K  |
| Colour consistency (SDCM)  | <3     |
| CRI                        | >80    |
|                            |        |

## Scheme