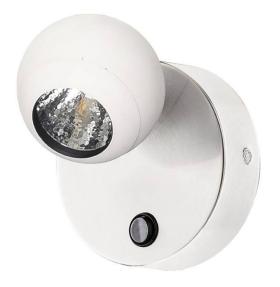

## Ball

Lavov reading light from the family Ball with a power of 8W and a beam angle of 24o. With a real lumen output of 800lm and an efficiency of 100lm/W. Made in Die cast aluminium and finished in black color.ON/OFF driver.