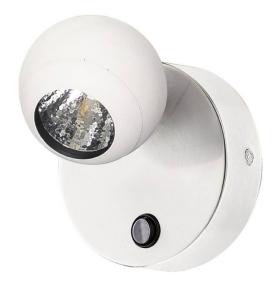

## Ball

Lavov reading light from the family Ball with a power of 8W and a beam angle of 24o. With a real lumen output of 800lm and an efficiency of 100lm/W. Made in Die cast aluminium and finished in black color.ON/OFF driver.