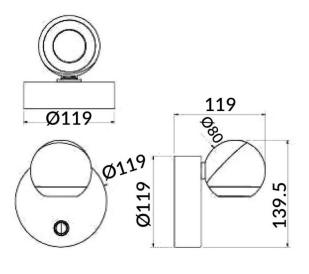

## Ball

Lavov reading light from the family Ball with a power of 8W and a beam angle of 24o. With a real lumen output of 800lm and an efficiency of 100lm/W. Made in Die cast aluminium and finished in black color.ON/OFF driver.