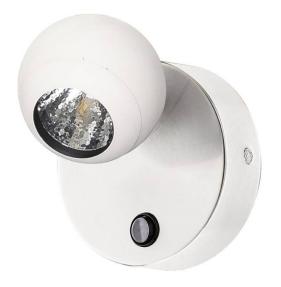

## Ball

Lavov reading light from the family Ball with a power of 8W and a beam angle of 24o. With a real lumen output of 800lm and an efficiency of 100lm/W. Made in Die cast aluminium and finished in gold color.ON/OFF driver.