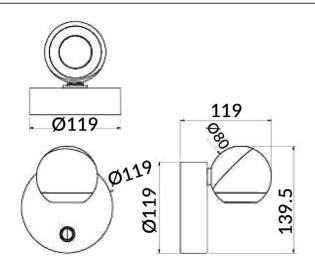

ll                                                        |  |
| Pictograms   | □ 220 v<br>240 v<br>250* CRI<br>80 C€                       |  |
|              | On 50000h<br>Off L80B10                                     |  |

| Product                    |        |
|----------------------------|--------|
| Real power (W)             | 8      |
| Real luminous flux (Lm)    | 800    |
| Luminous efficiency (Lm/W) | 100    |
| Beam angle (º)             | 240    |
| Colour                     | gold   |
| Control gear included      | no     |
| Control gear               | ON/OFF |
| Flicker Free               | Yes    |
| Colour temperature (K)     | 3000K  |
| Colour consistency (SDCM)  | <3     |
| CRI                        | >80    |
|                            |        |

## Scheme