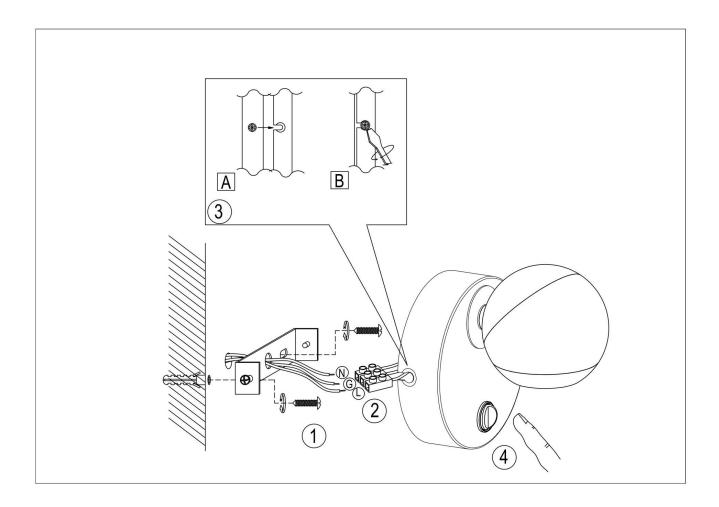

## Item code 86.RL01.1311.06

- Installation and wiring of luminaire must be in accordance with all applicable local codes.
- Installation, inspection, and maintenance of luminaires should be performed by a qualified electrician.
- DO NOT make or alter any open holes in the luminaire. Do not modify the luminaire.
- DO NOT install damaged product.
- Make sure electrical power is OFF before and during installation and maintenance.
- Make sure the equipment is properly grounded.
- Make sure the supply voltage is same as the rated fixture voltage.