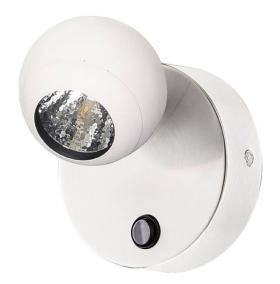

## Ball

Lavov reading light from the family Ball with a power of 8W and a beam angle of 36o. With a real lumen output of 800lm and an efficiency of 100lm/W. Made in Die cast aluminium and finished in white color.ON/OFF driver.