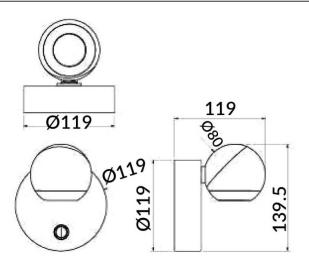

## **Scheme**

| Product                    |        |
|----------------------------|--------|
| Real power (W)             | 8      |
| Real luminous flux (Lm)    | 800    |
| Luminous efficiency (Lm/W) | 100    |
| Beam angle (º)             | 36o    |
| Colour                     | white  |
| Control gear included      | no     |
| Control gear               | ON/OFF |
| Flicker Free               | Yes    |
| Colour temperature (K)     | 3000K  |
| Colour consistency (SDCM)  | <3     |
| CRI                        | >80    |