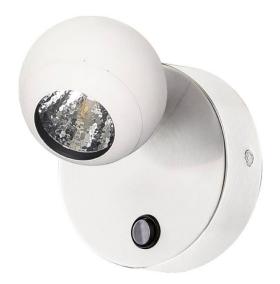

## Ball

Lavov reading light from the family Ball with a power of 8W and a beam angle of 36o. With a real lumen output of 800lm and an efficiency of 100lm/W. Made in Die cast aluminium and finished in white color.ON/OFF driver.

| Item code    | 86.RL01.1321.01 Indoor Wall Fixtures & Reading lights |  |
|--------------|-------------------------------------------------------|--|
| Product type |                                                       |  |
| Category     |                                                       |  |
| Family       | Ball                                                  |  |
| Pictograms   | 220 V S50° CRI C €                                    |  |
|              | On 50000h<br>Off L80B10                               |  |