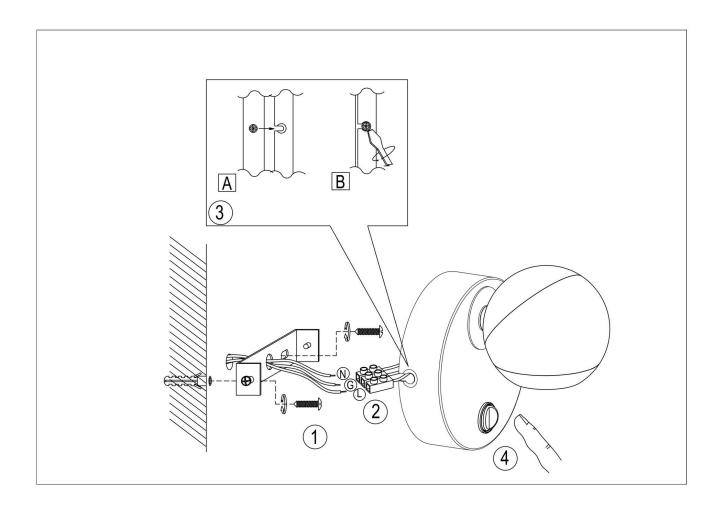

## INDOOR / WALL FIXTURES & READING LIGHTS / BALL

## Item code 86.RL01.1321.01





- Installation and wiring of luminaire must be in accordance with all applicable local codes.
- Installation, inspection, and maintenance of luminaires should be performed by a qualified
- electrician.
- DO NOT make or alter any open holes in the luminaire. Do not modify the luminaire.
- DO NOT install damaged product.
- Make sure electrical power is OFF before and during installation and maintenance.
- Make sure the equipment is properly grounded.
- Make sure the supply voltage is same as the rated fixture voltage.