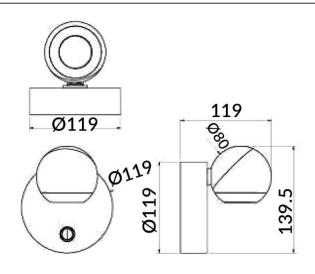

ll                                                        |  |
| Pictograms   | □ 220 v<br>240 v<br>850° CRI<br>80 C€                       |  |
|              | On 50000h<br>Off L80810                                     |  |

| Product                    |        |
|----------------------------|--------|
| Real power (W)             | 8      |
| Real luminous flux (Lm)    | 800    |
| Luminous efficiency (Lm/W) | 100    |
| Beam angle (º)             | 360    |
| Colour                     | black  |
| Control gear included      | no     |
| Control gear               | ON/OFF |
| Flicker Free               | Yes    |
| Colour temperature (K)     | 3000K  |
| Colour consistency (SDCM)  | <3     |
| CRI                        | >80    |
|                            |        |

## Scheme