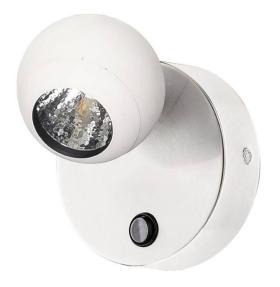

## Ball

Lavov reading light from the family Ball with a power of 8W and a beam angle of 36o. With a real lumen output of 800lm and an efficiency of 100lm/W. Made in Die cast aluminium and finished in black color.ON/OFF driver.