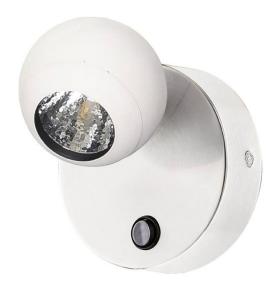

## Ball

Lavov reading light from the family Ball with a power of 8W and a beam angle of 36o. With a real lumen output of 800lm and an efficiency of 100lm/W. Made in Die cast aluminium and finished in black color.ON/OFF driver.

## **Scheme**

| Product                    |        |
|----------------------------|--------|
| Real power (W)             | 8      |
| Real luminous flux (Lm)    | 800    |
| Luminous efficiency (Lm/W) | 100    |
| Beam angle (º)             | 360    |
| Colour                     | black  |
| Control gear included      | no     |
| Control gear               | ON/OFF |
| Flicker Free               | Yes    |
| Colour temperature (K)     | 3000K  |
| Colour consistency (SDCM)  | <3     |
| CRI                        | >80    |