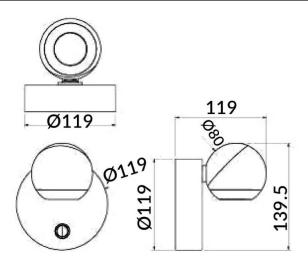

## Ball

Lavov reading light from the family Ball with a power of 8W and a beam angle of 36o. With a real lumen output of 800lm and an efficiency of 100lm/W. Made in Die cast aluminium and finished in black color.ON/OFF driver.

## **Scheme**

| Product                    |        |
|----------------------------|--------|
| Real power (W)             | 8      |
| Real luminous flux (Lm)    | 800    |
| Luminous efficiency (Lm/W) | 100    |
| Beam angle (º)             | 360    |
| Colour                     | black  |
| Control gear included      | no     |
| Control gear               | ON/OFF |
| Flicker Free               | Yes    |
| Colour temperature (K)     | 3000K  |
| Colour consistency (SDCM)  | <3     |
| CRI                        | >80    |