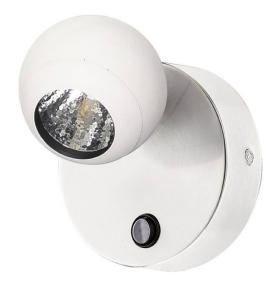

## Ball

Lavov reading light from the family Ball with a power of 8W and a beam angle of 36o. With a real lumen output of 800lm and an efficiency of 100lm/W. Made in Die cast aluminium and finished in gold color.ON/OFF driver.