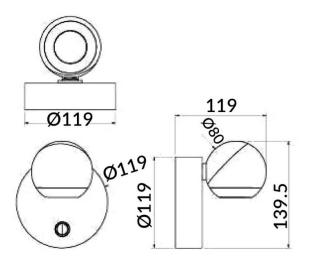

## Ball

Lavov reading light from the family Ball with a power of 8W and a beam angle of 36o. With a real lumen output of 800lm and an efficiency of 100lm/W. Made in Die cast aluminium and finished in gold color.ON/OFF driver.