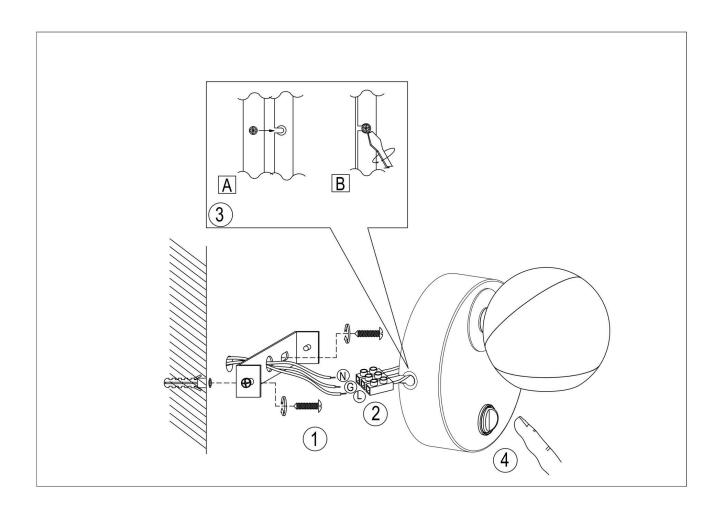

## Item code 86.RL01.1321.06

- Installation and wiring of luminaire must be in accordance with all applicable local codes.
- Installation, inspection, and maintenance of luminaires should be performed by a qualified
- electrician.
- DO NOT make or alter any open holes in the luminaire. Do not modify the luminaire.
- DO NOT install damaged product.
- Make sure electrical power is OFF before and during installation and maintenance.
- Make sure the equipment is properly grounded.
- Make sure the supply voltage is same as the rated fixture voltage.