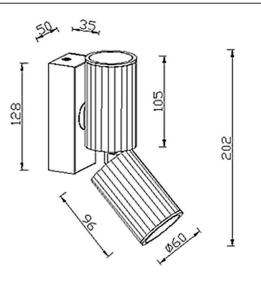

| Scheme |
|--------|
|--------|

| Product                    |        |
|----------------------------|--------|
| Real power (W)             | 2*12   |
| Real luminous flux (Lm)    | 2400   |
| Luminous efficiency (Lm/W) | 100    |
| Beam angle (º)             | 240    |
| IP                         | 65     |
| Colour                     | white  |
| Control gear included      | yes    |
| Control gear               | ON-OFF |
| Flicker Free               | Yes    |
| Colour temperature (K)     | 3000K  |
| Colour consistency (SDCM)  | <3     |
| CRI                        | >80    |