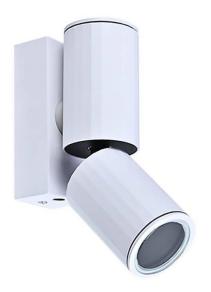

## Duo

Lavov reading light from the family Duo with a power of 2\*12W and a beam angle of 24o. With a real lumen output of 2400lm and an efficiency of 100lm/W. Made in Die cast aluminium and finished in white color.ON-OFF driver.

| ltem code    | 86.RL02.1311.01                |  |  |
|--------------|--------------------------------|--|--|
| Product type | Indoor                         |  |  |
| Category     | Wall Fixtures & Reading lights |  |  |
| Family       | Duo                            |  |  |
| Pictograms   | □ 220 v<br>240 v<br>850° 80 C€ |  |  |
|              | On 50000h<br>Off L80B10        |  |  |