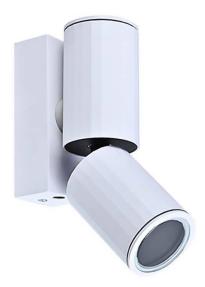

## Duo

Lavov reading light from the family Duo with a power of 2\*12W and a beam angle of 24o. With a real lumen output of 2400lm and an efficiency of 100lm/W. Made in Die cast aluminium and finished in white color.ON-OFF driver.

## **Scheme**

| Product                    |        |
|----------------------------|--------|
| Real power (W)             | 2*12   |
| Real luminous flux (Lm)    | 2400   |
| Luminous efficiency (Lm/W) | 100    |
| Beam angle (º)             | 240    |
| IP                         | 65     |
| Colour                     | white  |
| Control gear included      | yes    |
| Control gear               | ON-OFF |
| Flicker Free               | Yes    |
| Colour temperature (K)     | 3000K  |
| Colour consistency (SDCM)  | <3     |
| CRI                        | >80    |