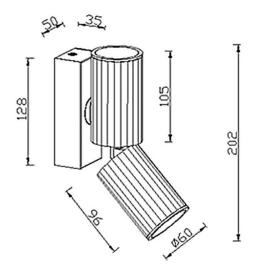

## **Scheme**

| Product                    |        |
|----------------------------|--------|
| Real power (W)             | 2*12   |
| Real luminous flux (Lm)    | 2400   |
| Luminous efficiency (Lm/W) | 100    |
| Beam angle (º)             | 240    |
| IP                         | 65     |
| Colour                     | white  |
| Control gear included      | yes    |
| Control gear               | ON-OFF |
| Flicker Free               | Yes    |
| Colour temperature (K)     | 3000K  |
| Colour consistency (SDCM)  | <3     |
| CRI                        | >80    |