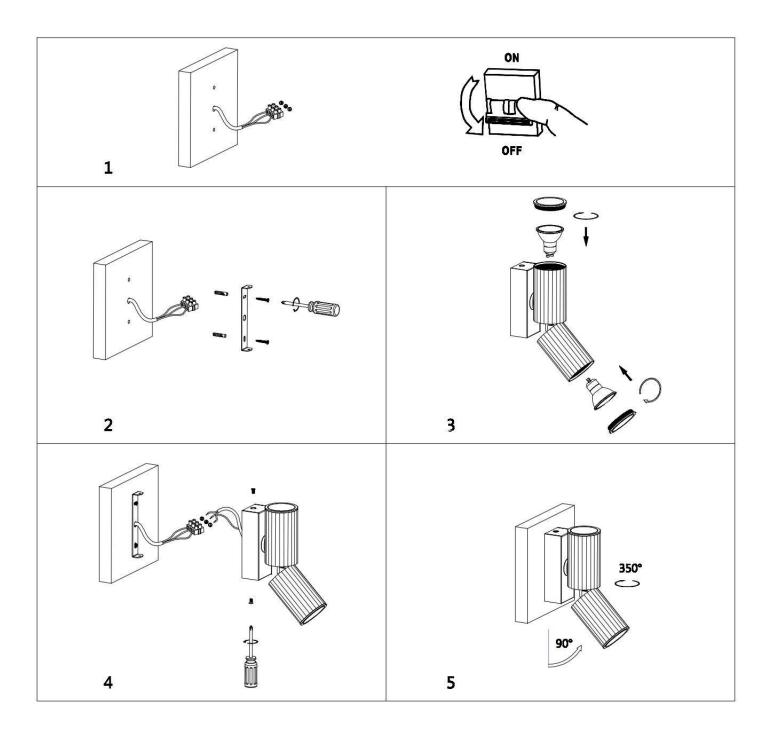

## Item code 86.RL02.1311.01

- Installation and wiring of luminaire must be in accordance with all applicable local codes.
- Installation, inspection, and maintenance of luminaires should be performed by a qualified electrician.
- DO NOT make or alter any open holes in the luminaire. Do not modify the luminaire.
- DO NOT install damaged product.
- Make sure electrical power is OFF before and during installation and maintenance.
- Make sure the equipment is properly grounded.
- Make sure the supply voltage is same as the rated fixture voltage.