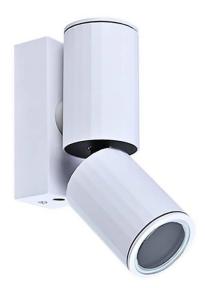

## Duo

Lavov reading light from the family Duo with a power of 2\*12W and a beam angle of 24o. With a real lumen output of 2400lm and an efficiency of 100lm/W. Made in Die cast aluminium and finished in black color.ON-OFF driver.

| Item code    | 86.RL02.1311.02 Indoor Wall Fixtures & Reading lights |  |
|--------------|-------------------------------------------------------|--|
| Product type |                                                       |  |
| Category     |                                                       |  |
| Family       | Duo                                                   |  |
| Pictograms   | 220 V S50° CRI C €                                    |  |
|              | On 50000h<br>Off L80B10                               |  |

## **Scheme**

| Product                    |        |
|----------------------------|--------|
| Real power (W)             | 2*12   |
| Real luminous flux (Lm)    | 2400   |
| Luminous efficiency (Lm/W) | 100    |
| Beam angle (º)             | 240    |
| IP                         | 65     |
| Colour                     | black  |
| Control gear included      | yes    |
| Control gear               | ON-OFF |
| Flicker Free               | Yes    |
| Colour temperature (K)     | 3000K  |
| Colour consistency (SDCM)  | <3     |
| CRI                        | >80    |