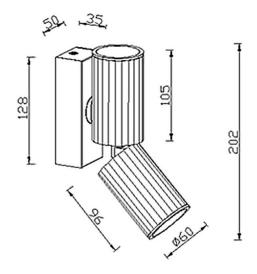

## **Scheme**

| Product                    |        |
|----------------------------|--------|
| Real power (W)             | 2*12   |
| Real luminous flux (Lm)    | 2400   |
| Luminous efficiency (Lm/W) | 100    |
| Beam angle (º)             | 240    |
| IP                         | 65     |
| Colour                     | black  |
| Control gear included      | yes    |
| Control gear               | ON-OFF |
| Flicker Free               | Yes    |
| Colour temperature (K)     | 3000K  |
| Colour consistency (SDCM)  | <3     |
| CRI                        | >80    |