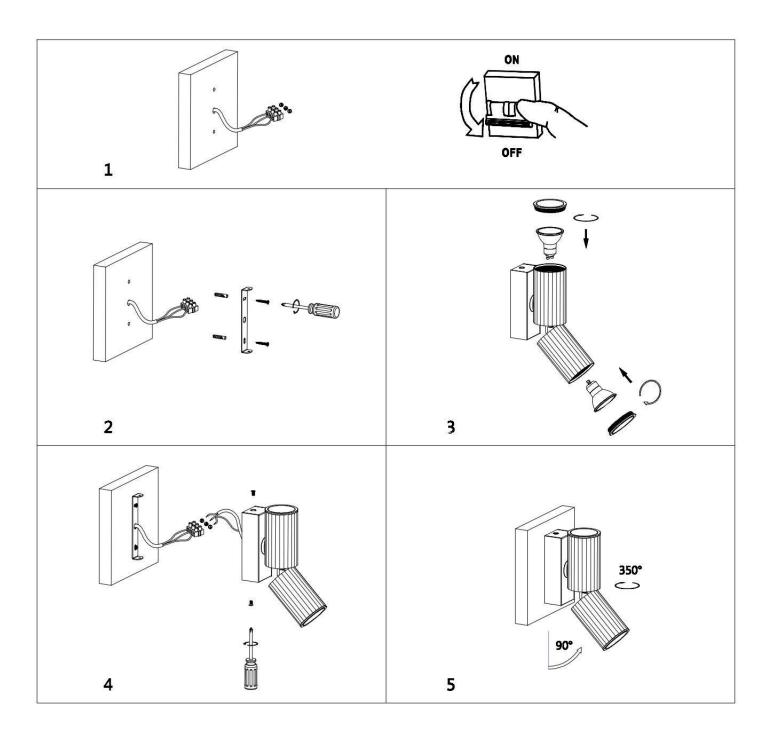

## **INDOOR / WALL FIXTURES & READING LIGHTS / DUO**

## Item code 86.RL02.1311.02





- Installation and wiring of luminaire must be in accordance with all applicable local codes.
- Installation, inspection, and maintenance of luminaires should be performed by a qualified electrician.
- DO NOT make or alter any open holes in the luminaire. Do not modify the luminaire.
- DO NOT install damaged product.
- Make sure electrical power is OFF before and during installation and maintenance.
- Make sure the equipment is properly grounded.
- Make sure the supply voltage is same as the rated fixture voltage.