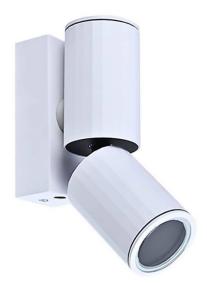

## Duo

Lavov reading light from the family Duo with a power of 2\*12W and a beam angle of 36o. With a real lumen output of 2400lm and an efficiency of 100lm/W. Made in Die cast aluminium and finished in white color.ON-OFF driver.

## **Scheme**

| Product                    |        |
|----------------------------|--------|
| Real power (W)             | 2*12   |
| Real luminous flux (Lm)    | 2400   |
| Luminous efficiency (Lm/W) | 100    |
| Beam angle (º)             | 360    |
| IP                         | 65     |
| Colour                     | white  |
| Control gear included      | yes    |
| Control gear               | ON-OFF |
| Flicker Free               | Yes    |
| Colour temperature (K)     | 3000K  |
| Colour consistency (SDCM)  | <3     |
| CRI                        | >80    |