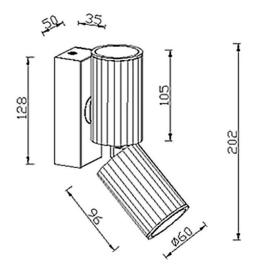

## **Scheme**

| Product                    |        |
|----------------------------|--------|
| Real power (W)             | 2*12   |
| Real luminous flux (Lm)    | 2400   |
| Luminous efficiency (Lm/W) | 100    |
| Beam angle (º)             | 360    |
| IP                         | 65     |
| Colour                     | white  |
| Control gear included      | yes    |
| Control gear               | ON-OFF |
| Flicker Free               | Yes    |
| Colour temperature (K)     | 3000K  |
| Colour consistency (SDCM)  | <3     |
| CRI                        | >80    |