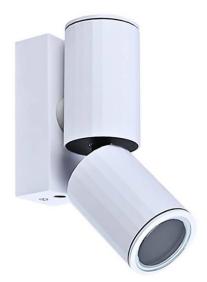

## Duo

Lavov reading light from the family Duo with a power of 2\*12W and a beam angle of 36o. With a real lumen output of 2400lm and an efficiency of 100lm/W. Made in Die cast aluminium and finished in black color.ON-OFF driver.

## **Scheme**

| Product                    |        |
|----------------------------|--------|
| Real power (W)             | 2*12   |
| Real luminous flux (Lm)    | 2400   |
| Luminous efficiency (Lm/W) | 100    |
| Beam angle (º)             | 360    |
| IP                         | 65     |
| Colour                     | black  |
| Control gear included      | yes    |
| Control gear               | ON-OFF |
| Flicker Free               | Yes    |
| Colour temperature (K)     | 3000K  |
| Colour consistency (SDCM)  | <3     |
| CRI                        | >80    |