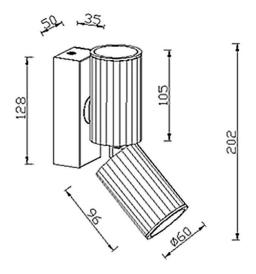

## **Scheme**

| Product                    |        |
|----------------------------|--------|
| Real power (W)             | 2*12   |
| Real luminous flux (Lm)    | 2400   |
| Luminous efficiency (Lm/W) | 100    |
| Beam angle (º)             | 360    |
| IP                         | 65     |
| Colour                     | black  |
| Control gear included      | yes    |
| Control gear               | ON-OFF |
| Flicker Free               | Yes    |
| Colour temperature (K)     | 3000K  |
| Colour consistency (SDCM)  | <3     |
| CRI                        | >80    |