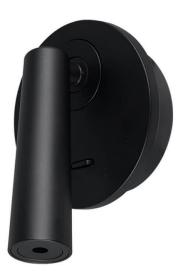

## Click

Lavov Reading lamp fixture from the family Click with a power of 6W and an optics 36 degrees . CCT 3000K. With a total lumen output of 480 lm and a luminous efficiency of 80lm/W. ON/OFF driver. Made in die cast aluminum and finished in white color.