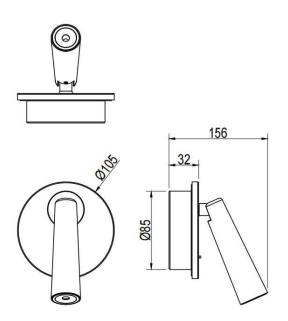

|  |
| Family       | Click                                                         |  |
| Pictograms   | □ <sup>220</sup> v<br><sup>&gt; </sup> <sub>850°</sub> CRI C€ |  |
|              | On 50000h<br>Off L80B10                                       |  |

| Product                    |        |
|----------------------------|--------|
| Real power (W)             | 6      |
| Real luminous flux (Lm)    | 480    |
| Luminous efficiency (Lm/W) | 80     |
| Beam angle (º)             | 36     |
| Colour                     | white  |
| Control gear included      | Yes    |
| Control gear               | ON/OFF |
| Flicker Free               | Yes    |
| Colour temperature (K)     | 3000   |
| Colour consistency (SDCM)  | <3     |
| CRI                        | >80    |

## Scheme