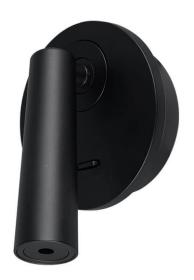

## Click

Lavov Reading lamp fixture from the family Click with a power of 6W and an optics  $36\ degrees$  . CCT 3000K. With a total lumen output of 480 lm and a luminous efficiency of 80lm/W. ON/OFF driver. Made in die cast aluminum and finished in white color.