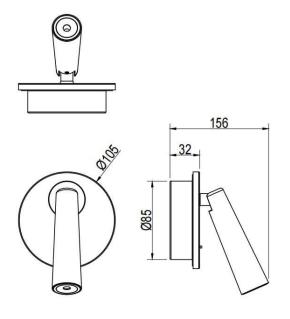

## Click

Lavov Reading lamp fixture from the family Click with a power of 6W and an optics  $36\ degrees$  . CCT 3000K. With a total lumen output of 480 lm and a luminous efficiency of 80lm/W. ON/OFF driver. Made in die cast aluminum and finished in white color.

## **Scheme**

| Product                    |        |
|----------------------------|--------|
| Real power (W)             | 6      |
| Real luminous flux (Lm)    | 480    |
| Luminous efficiency (Lm/W) | 80     |
| Beam angle (º)             | 36     |
| Colour                     | white  |
| Control gear included      | Yes    |
| Control gear               | ON/OFF |
| Flicker Free               | Yes    |
| Colour temperature (K)     | 3000   |
| Colour consistency (SDCM)  | <3     |
| CRI                        | >80    |