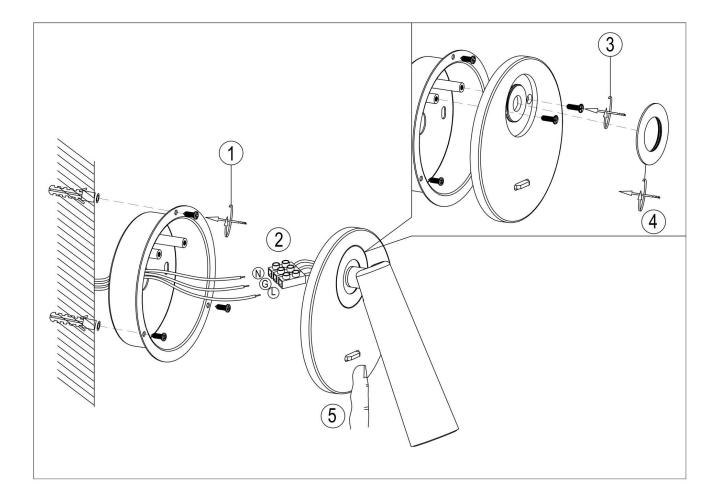

## Item code 86.RL03.1321.01

- Installation and wiring of luminaire must be in accordance with all applicable local codes.
- Installation, inspection, and maintenance of luminaires should be performed by a qualified electrician.
- DO NOT make or alter any open holes in the luminaire. Do not modify the luminaire.
- DO NOT install damaged product.
- Make sure electrical power is OFF before and during installation and maintenance.
- Make sure the equipment is properly grounded.
- Make sure the supply voltage is same as the rated fixture voltage.