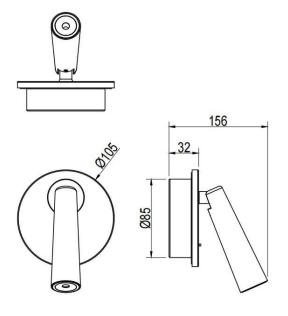

## Click

Lavov Reading lamp fixture from the family Click with a power of 6W and an optics  $36\ degrees$  . CCT 3000K. With a total lumen output of 480 lm and a luminous efficiency of 80lm/W. ON/OFF driver. Made in die cast aluminum and finished in black color.

## **Scheme**

| Product                    |        |
|----------------------------|--------|
| Real power (W)             | 6      |
| Real luminous flux (Lm)    | 480    |
| Luminous efficiency (Lm/W) | 80     |
| Beam angle (º)             | 36     |
| Colour                     | black  |
| Control gear included      | Yes    |
| Control gear               | ON/OFF |
| Flicker Free               | Yes    |
| Colour temperature (K)     | 3000   |
| Colour consistency (SDCM)  | <3     |
| CRI                        | >80    |