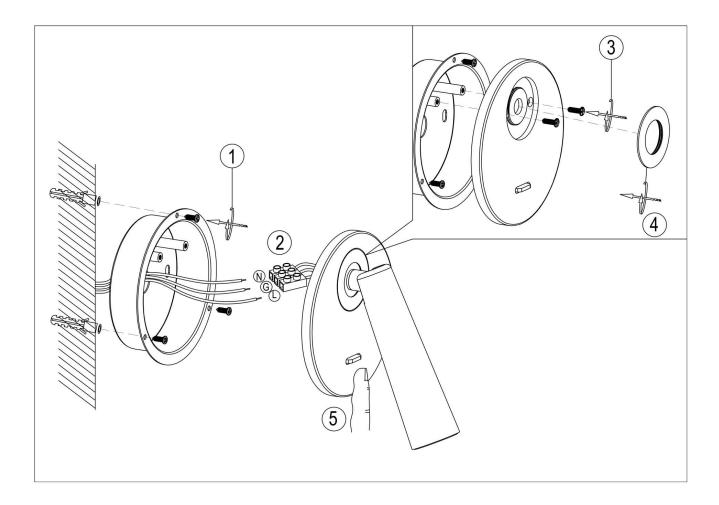

## Item code 86.RL03.1321.02

- Installation and wiring of luminaire must be in accordance with all applicable local codes.
- Installation, inspection, and maintenance of luminaires should be performed by a qualified electrician.
- DO NOT make or alter any open holes in the luminaire. Do not modify the luminaire.
- DO NOT install damaged product.
- Make sure electrical power is OFF before and during installation and maintenance.
- Make sure the equipment is properly grounded.
- Make sure the supply voltage is same as the rated fixture voltage.