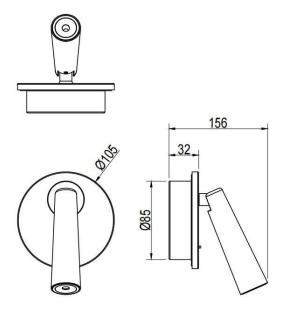

## Click

Lavov Reading lamp fixture from the family Click with a power of 6W and an optics  $36\ degrees$  . CCT 3000K. With a total lumen output of 480 lm and a luminous efficiency of 80lm/W. ON/OFF driver. Made in die cast aluminum and finished in gold color.