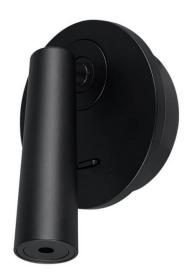

## Click

Lavov Reading lamp fixture from the family Click with a power of 6W and an optics  $36\ degrees$  . CCT 3000K. With a total lumen output of 480 lm and a luminous efficiency of 80lm/W. ON/OFF driver. Made in die cast aluminum and finished in gold color.