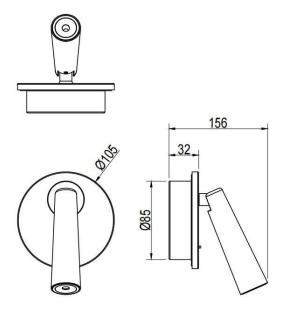

## Click

Lavov Reading lamp fixture from the family Click with a power of 6W and an optics  $36\ degrees$  . CCT 3000K. With a total lumen output of 480 lm and a luminous efficiency of 80lm/W. ON/OFF driver. Made in die cast aluminum and finished in gold color.

## **Scheme**

| Product                    |        |
|----------------------------|--------|
| Real power (W)             | 6      |
| Real luminous flux (Lm)    | 480    |
| Luminous efficiency (Lm/W) | 80     |
| Beam angle (º)             | 36     |
| Colour                     | gold   |
| Control gear included      | Yes    |
| Control gear               | ON/OFF |
| Flicker Free               | Yes    |
| Colour temperature (K)     | 3000   |
| Colour consistency (SDCM)  | <3     |
| CRI                        | >80    |