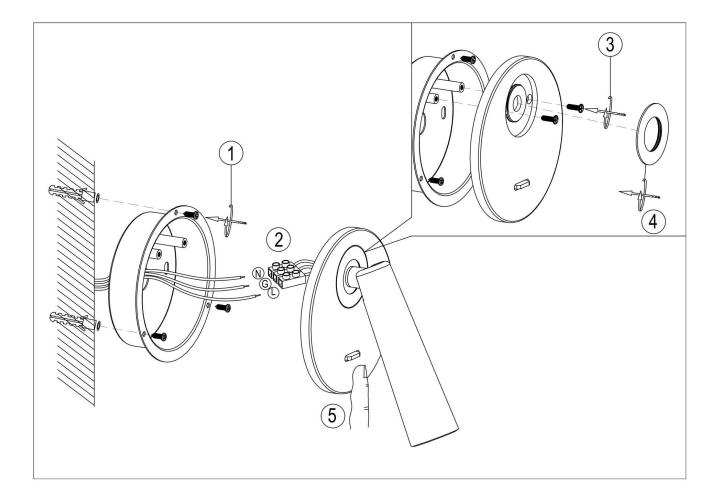

## Item code 86.RL03.1321.06

- Installation and wiring of luminaire must be in accordance with all applicable local codes.
- Installation, inspection, and maintenance of luminaires should be performed by a qualified electrician.
- DO NOT make or alter any open holes in the luminaire. Do not modify the luminaire.
- DO NOT install damaged product.
- Make sure electrical power is OFF before and during installation and maintenance.
- Make sure the equipment is properly grounded.
- Make sure the supply voltage is same as the rated fixture voltage.