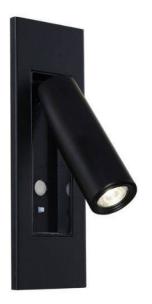

## Integral

Lavov Reading lamp fixture from the family Integral with a power of 3W and an optics 36 degrees . CCT 3000K. With a total lumen output of 240 lm and a luminous efficiency of 100lm/W. ON-OFF driver. Made in die cast aluminum and finished in white color.

| Item code    | 86.RL04.1321.01 Indoor Wall Fixtures & Reading lights |  |
|--------------|-------------------------------------------------------|--|
| Product type |                                                       |  |
| Category     |                                                       |  |
| Family       | Integral                                              |  |
| Pictograms   | □ 220 v                                               |  |
|              | On 50000h<br>Off L80B10                               |  |