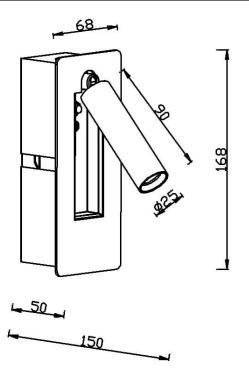

## **Scheme**

| Product                    |        |
|----------------------------|--------|
| Real power (W)             | 3      |
| Real luminous flux (Lm)    | 240    |
| Luminous efficiency (Lm/W) | 100    |
| Beam angle (º)             | 36     |
| IP                         | 65     |
| Colour                     | white  |
| Control gear included      | Yes    |
| Control gear               | ON-OFF |
| Flicker Free               | Yes    |
| Colour temperature (K)     | 3000   |
| Colour consistency (SDCM)  | <3     |
| CRI                        | >80    |