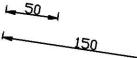

|  |
| Pictograms   | □ 220 v<br>240 v<br>850° CRI<br>80 C€                                   |  |
|              | On 50000h<br>Off L80B10                                                 |  |

| Product                    |        |
|----------------------------|--------|
| Real power (W)             | 3      |
| Real luminous flux (Lm)    | 240    |
| Luminous efficiency (Lm/W) | 100    |
| Beam angle (º)             | 36     |
| IP                         | 65     |
| Colour                     | white  |
| Control gear included      | Yes    |
| Control gear               | ON-OFF |
| Flicker Free               | Yes    |
| Colour temperature (K)     | 3000   |
| Colour consistency (SDCM)  | <3     |
| CRI                        | >80    |

## Scheme