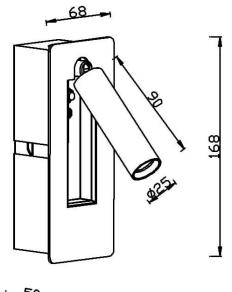

|  |
| Pictograms   | □ 220 v<br>240 v<br>850° CRI<br>80 C€                                   |  |
|              | On 50000h<br>Off L80B10                                                 |  |

| Product                    |        |
|----------------------------|--------|
| Real power (W)             | 3      |
| Real luminous flux (Lm)    | 240    |
| Luminous efficiency (Lm/W) | 100    |
| Beam angle (º)             | 36     |
| IP                         | 65     |
| Colour                     | white  |
| Control gear included      | Yes    |
| Control gear               | ON-OFF |
| Flicker Free               | Yes    |
| Colour temperature (K)     | 3000   |
| Colour consistency (SDCM)  | <3     |
| CRI                        | >80    |

## Scheme