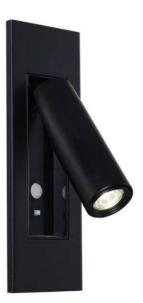

## Integral

Lavov Reading lamp fixture from the family Integral with a power of 3W and an optics 36 degrees . CCT 3000K. With a total lumen output of 240 lm and a luminous efficiency of 100lm/W. ON-OFF driver. Made in die cast aluminum and finished in white color.