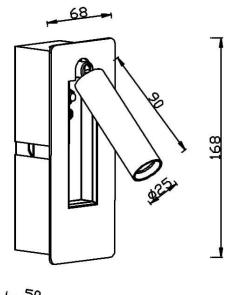

tegral                                                    |  |
| Pictograms   | □ 220 v<br>240 v<br>250° CRI<br>80 C€                       |  |
|              | On 50000h<br>Off L80B10                                     |  |

| Product                    |        |
|----------------------------|--------|
| Real power (W)             | 3      |
| Real luminous flux (Lm)    | 240    |
| Luminous efficiency (Lm/W) | 100    |
| Beam angle (º)             | 36     |
| IP                         | 65     |
| Colour                     | black  |
| Control gear included      | Yes    |
| Control gear               | ON-OFF |
| Flicker Free               | Yes    |
| Colour temperature (K)     | 3000   |
| Colour consistency (SDCM)  | <3     |
| CRI                        | >80    |

## Scheme