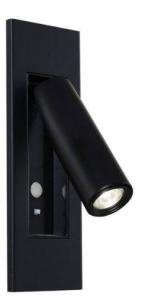

## Integral

Lavov Reading lamp fixture from the family Integral with a power of 3W and an optics 36 degrees . CCT 3000K. With a total lumen output of 240 lm and a luminous efficiency of 100lm/W. ON-OFF driver. Made in die cast aluminum and finished in black color.