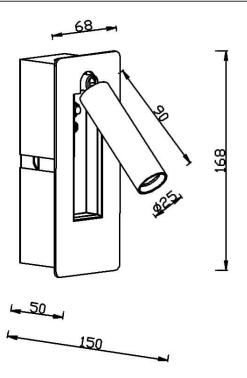

## **Scheme**

| Product                    |        |
|----------------------------|--------|
| Real power (W)             | 3      |
| Real luminous flux (Lm)    | 240    |
| Luminous efficiency (Lm/W) | 100    |
| Beam angle (º)             | 36     |
| IP                         | 65     |
| Colour                     | black  |
| Control gear included      | Yes    |
| Control gear               | ON-OFF |
| Flicker Free               | Yes    |
| Colour temperature (K)     | 3000   |
| Colour consistency (SDCM)  | <3     |
| CRI                        | >80    |