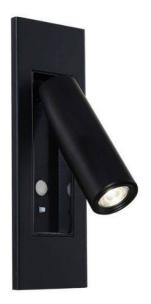

## Integral

Lavov Reading lamp fixture from the family Integral with a power of 3W and an optics 36 degrees . CCT 3000K. With a total lumen output of 240 lm and a luminous efficiency of 100lm/W. ON-OFF driver. Made in die cast aluminum and finished in black color.