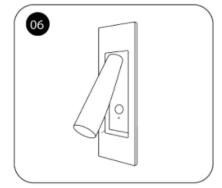

Bottom box size.

Cut a slot in the wall about the size of the bottom box.

Insert the bottom box into the slot.

Press the sign to connect the cable.

The light fixture is fixed to the bottom

Complete power-on.