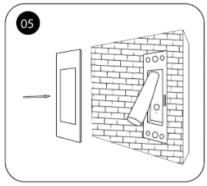

Bottom box size.

Cut a slot in the wall about the size of the bottom box.

Insert the bottom box into the slot.

Press the sign to connect the cable.

The light fixture is fixed to the bottom

Complete power-on.