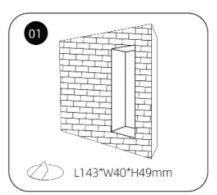

Bottom box size.

Cut a slot in the wall about the size of the bottom box.

Insert the bottom box into the slot.

Press the sign to connect the cable.

The light fixture is fixed to the bottom

Complete power-on.