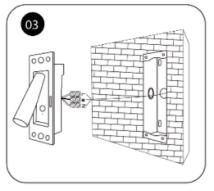

Bottom box size.

Cut a slot in the wall about the size of the bottom box.

Insert the bottom box into the slot.

Press the sign to connect the cable.

The light fixture is fixed to the bottom

Complete power-on.