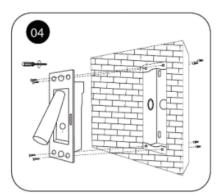

Bottom box size.

Cut a slot in the wall about the size of the bottom box.

Insert the bottom box into the slot.

Press the sign to connect the cable.

The light fixture is fixed to the bottom

Complete power-on.