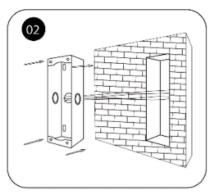

Bottom box size.

Cut a slot in the wall about the size of the bottom box.

Insert the bottom box into the slot.

Press the sign to connect the cable.

The light fixture is fixed to the bottom

Complete power-on.