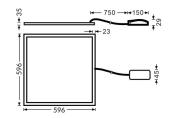

-----|
| Real power (W)             | 40                     |
| Real luminous flux (Lm)    | 4800                   |
| Luminous efficiency (Lm/W) | 120                    |
| Beam angle (º)             | 90                     |
| Life time (h)              | 50000h L80B10          |
| IP                         | 65                     |
| Colour                     | White                  |
| U. G. R                    | <19                    |
| Control gear included      | Yes                    |
| Control gear               | WIRELESS TUNABLE WHITE |
| Colour temperature (K)     | N/A                    |
| Colour consistency (SDCM)  | SDCM<3                 |
| CRI                        | 80                     |



## Dimensions

Product dimensions (mm) 600x600x80

## Scheme