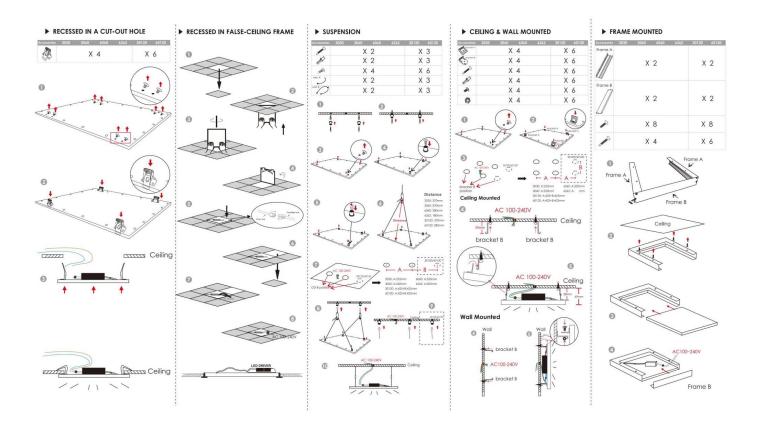

## Item code 86.RST2.1009.01

- Installation and wiring of luminaire must be in accordance with all applicable local codes.
- Installation, inspection, and maintenance of luminaires should be performed by a qualified electrician.