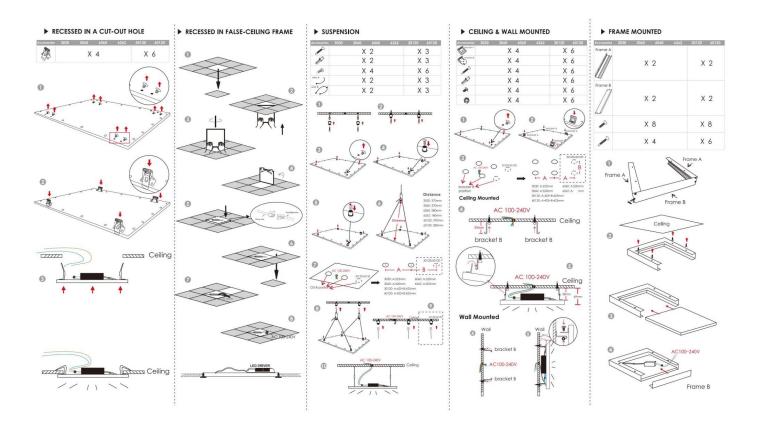

## Item code 86.RST2.1009.01

- Installation and wiring of luminaire must be in accordance with all applicable local codes.
- Installation, inspection, and maintenance of luminaires should be performed by a qualified electrician.

- DO NOT make or alter any open holes in the luminaire. Do not modify the luminaire.
- DO NOT install damaged product.
- Make sure electrical power is OFF before and during installation and maintenance.
- Make sure the equipment is properly grounded.
- Make sure the supply voltage is same as the rated fixture voltage.