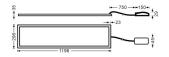

------|
| Real power (W)             | 40                     |
| Real luminous flux (Lm)    | 4800                   |
| Luminous efficiency (Lm/W) | 120                    |
| Beam angle (º)             | 90                     |
| Life time (h)              | 50000h L80B10          |
| IP                         | 65                     |
| Colour                     | White                  |
| U. G. R                    | <19                    |
| Control gear included      | Yes                    |
| Control gear               | WIRELESS TUNABLE WHITE |
| Colour temperature (K)     | N/A                    |
| Colour consistency (SDCM)  | SDCM<3                 |
| CRI                        | 80                     |

## Dimensions

Product dimensions (mm) 1200x300x80

## Scheme