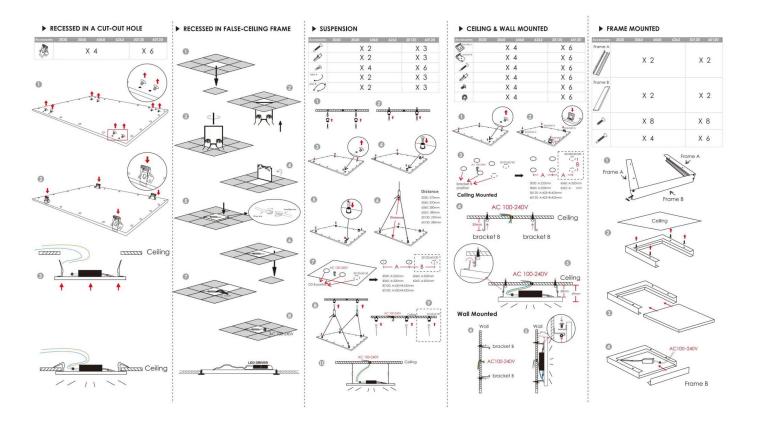

## INDOOR / RECESSED FIXTURES / B-**PANEL / B-PANEL SMART**

## Item code 86.RST2.2099.01

- Installation and wiring of luminaire must be in accordance with all applicable local codes.
- Installation, inspection, and maintenance of luminaires should be performed by a qualified electrician.
- DO NOT make or alter any open holes in the luminaire. Do not modify the luminaire.
- DO NOT install damaged product.
- Make sure electrical power is OFF before and during installation and maintenance.
- Make sure the equipment is properly grounded.
- Make sure the supply voltage is same as the rated fixture voltage.