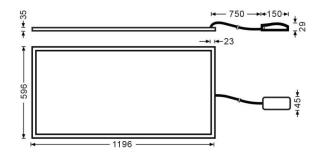

-------------|
| Product type | Indoor                   |              |            |                  |                           |
| Category     | Recessed Fixtures        |              |            |                  |                           |
| Family       | B-PANEL<br>B-PANEL Smart |              |            |                  |                           |
| Subfamily    |                          |              |            |                  |                           |
| Pictograms   |                          | 220<br>240 V | ∑ <br>850° | <b>CRI</b><br>80 | C€                        |
|              | Driver<br>INCL.          | On<br>Off    | DALL       | <b>IP</b><br>20  | 50000h<br>L80 <b>B</b> 10 |

## Dimensions

**Product dimensions (mm)** 

1196x596x35.

## Scheme



| Product                    | -                      |  |  |  |
|----------------------------|------------------------|--|--|--|
| Real power (W)             | 55                     |  |  |  |
| Real luminous flux (Lm)    | 7040                   |  |  |  |
| Luminous efficiency (Lm/W) | 128                    |  |  |  |
| Beam angle (º)             | 120                    |  |  |  |
| Life time (h)              | 50000h L80B10          |  |  |  |
| IP                         | 20 / 40                |  |  |  |
| Colour                     | White                  |  |  |  |
| Chip Brand                 | Sanan                  |  |  |  |
| Control gear included      | Yes                    |  |  |  |
| Control gear               | WIRELESS TUNABLE WHITE |  |  |  |
| Colour temperatu