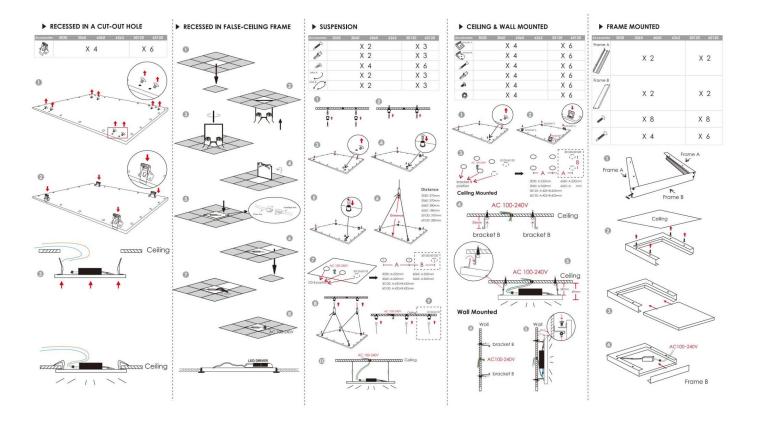

## INDOOR / RECESSED FIXTURES / B-**PANEL / B-PANEL SMART**

## Item code 86.RST2.3009.01





- Installation and wiring of luminaire must be in accordance with all applicable local codes.
- Installation, inspection, and maintenance of luminaires should be performed by a qualified electrician.
- DO NOT make or alter any open holes in the luminaire. Do not modify the luminaire.
- DO NOT install damaged product.
- Make sure electrical power is OFF before and during installation and maintenance.
- Make sure the equipment is properly grounded.
- Make sure the supply voltage is same as the rated fixture voltage.