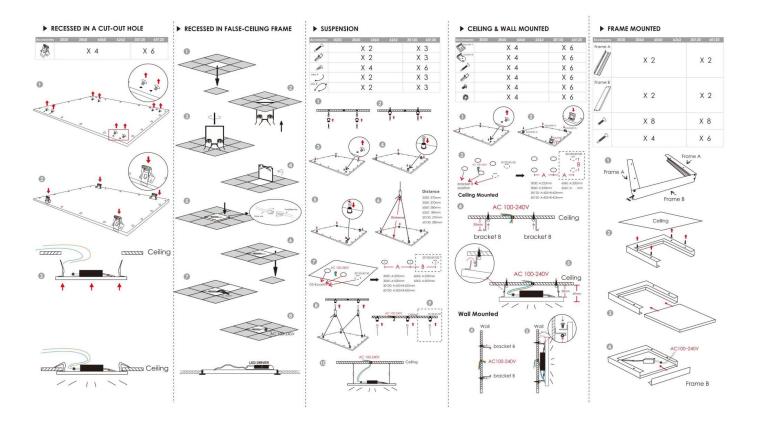

## INDOOR / RECESSED FIXTURES / B-**PANEL / B-PANEL SMART**

## Item code 86.RST2.3099.01





- Installation and wiring of luminaire must be in accordance with all applicable local codes.
- Installation, inspection, and maintenance of luminaires should be performed by a qualified electrician.
- DO NOT make or alter any open holes in the luminaire. Do not modify the luminaire.
- DO NOT install damaged product.
- Make sure electrical power is OFF before and during installation and maintenance.
- Make sure the equipment is properly grounded.
- Make sure the supply voltage is same as the rated fixture voltage.