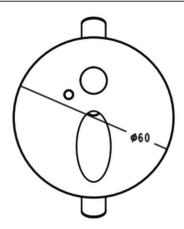

## **Scheme**

| Product                    |               |  |
|----------------------------|---------------|--|
| Real power (W)             | 1             |  |
| Real luminous flux (Lm)    | 15            |  |
| Luminous efficiency (Lm/W) | z             |  |
| Beam angle (º)             | Assymmetric   |  |
| Life time (h)              | 50000 L80 B10 |  |
| IP                         | 40            |  |
| Electrical feeding         | 110-265V      |  |
| Colour                     | White         |  |
| Control gear included      | Yes           |  |
| Control gear               | ON-OFF        |  |
| Power Factor               | ON-OFF        |  |
| Flicker Free               | Yes           |  |
| Light source               | LED           |  |
| Colour temperature (K)     | 3000          |  |
| Colour consistency (SDCM)  | SDCM<3        |  |
| CRI                        | 90            |  |