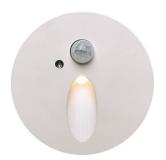

## STEP R

Lavov Recessed wall fixture from the family STEP R with a power of 1W and an optics assymmetric . CCT 3000K. Provides a light level of 15lx installed at 20cm from the floor.ON-OFF driver. Made in die cast aluminum and finished in White color. Includes a sensor that detects presence for a range from 1 to 3m. IP40.