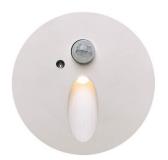

## STEP R

Lavov Recessed wall fixture from the family STEP R with a power of 1W and an optics assymmetric . CCT 3000K. Provides a light level of 15lx installed at 20cm from the floor.ON-OFF driver. Made in die cast aluminum and finished in Black color. Includes a sensor that detects presence for a range from 1 to 3m. IP40.