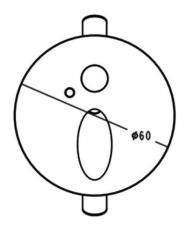

## **Scheme**

| Product                    |               |
|----------------------------|---------------|
| Real power (W)             | 1             |
| Real luminous flux (Lm)    | 15            |
| Luminous efficiency (Lm/W) | z             |
| Beam angle (º)             | Assymmetric   |
| Life time (h)              | 50000 L80 B10 |
| IP                         | 40            |
| Electrical feeding         | 110-265V      |
| Colour                     | Black         |
| Control gear included      | Yes           |
| Control gear               | ON-OFF        |
| Power Factor               | ON-OFF        |
| Flicker Free               | Yes           |
| Light source               | LED           |
| Colour temperature (K)     | 3000          |
| Colour consistency (SDCM)  | SDCM<3        |
| CRI                        | 90            |