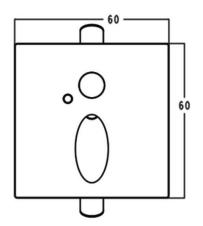

## **Scheme**

| Product                    |               |
|----------------------------|---------------|
| Real power (W)             | 1             |
| Real luminous flux (Lm)    | 15            |
| Luminous efficiency (Lm/W) | z             |
| Beam angle (º)             | Assymmetric   |
| Life time (h)              | 50000 L80 B10 |
| IP                         | 40            |
| Electrical feeding         | 110-265V      |
| Colour                     | White         |
| Control gear included      | Yes           |
| Control gear               | ON-OFF        |
| Power Factor               | ON-OFF        |
| Flicker Free               | Yes           |
| Light source               | LED           |
| Colour temperature (K)     | 3000          |
| Colour consistency (SDCM)  | SDCM<3        |
| CRI                        | 90            |