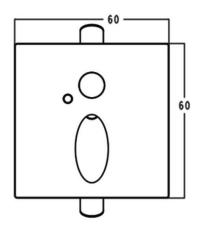

## **Scheme**

| Product                    |               |
|----------------------------|---------------|
| Real power (W)             | 1             |
| Real luminous flux (Lm)    | 15            |
| Luminous efficiency (Lm/W) | z             |
| Beam angle (º)             | Assymmetric   |
| Life time (h)              | 50000 L80 B10 |
| IP                         | 40            |
| Electrical feeding         | 110-265V      |
| Colour                     | Grey          |
| Control gear included      | Yes           |
| Control gear               | ON-OFF        |
| Power Factor               | ON-OFF        |
| Flicker Free               | Yes           |
| Light source               | LED           |
| Colour temperature (K)     | 3000          |
| Colour consistency (SDCM)  | SDCM<3        |
| CRI                        | 90            |