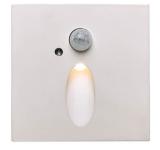

Lavov Recessed wall fixture from the family STEP S with a power of 1W and an optics assymmetric . CCT 3000K. Provides a light level of 15lx installed at 20cm from the floor.ON-OFF driver. Made in die cast aluminum and finished in Grey color. Includes a sensor that detects presence for a range from 1 to 3m. IP40.