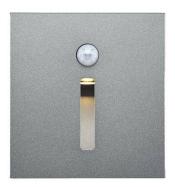

## STEP SR

Lavov Recessed wall fixture from the family STEP SR with a power of 1.6W and an optics assymmetric . CCT 3000K. Provides a light level of 15lx installed at 20cm from the floor.ON-OFF driver. Made in die cast aluminum and finished in White color. Includes a sensor that detects presence for a range from 1 to 3m. IP40.