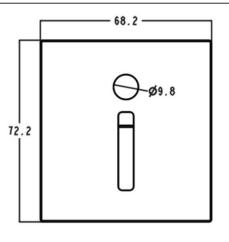

------------------|---------------|
| Real power (W)             | 1.6           |
| Real luminous flux (Lm)    | 15            |
| Luminous efficiency (Lm/W) | z             |
| Beam angle (º)             | Assymmetric   |
| Life time (h)              | 50000 L80 B10 |
| IP                         | 65            |
| Electrical feeding         | 110-265V      |
| Colour                     | White         |
| Control gear included      | Yes           |
| Control gear               | ON-OFF        |
| Power Factor               | ON-OFF        |
| Flicker Free               | Yes           |
| Light source               | LED           |
| Colour temperature (K)     | 3000          |
| Colour consistency (SDCM)  | SDCM<3        |
| CRI                        | 90            |

## Scheme