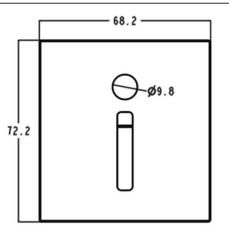

------------------|---------------|
| Real power (W)             | 1.6           |
| Real luminous flux (Lm)    | 15            |
| Luminous efficiency (Lm/W) | z             |
| Beam angle (º)             | Assymmetric   |
| Life time (h)              | 50000 L80 B10 |
| IP                         | 65            |
| Electrical feeding         | 110-265V      |
| Colour                     | Black         |
| Control gear included      | Yes           |
| Control gear               | ON-OFF        |
| Power Factor               | ON-OFF        |
| Flicker Free               | Yes           |
| Light source               | LED           |
| Colour temperature (K)     | 3000          |
| Colour consistency (SDCM)  | SDCM<3        |
| CRI                        | 90            |

## Scheme