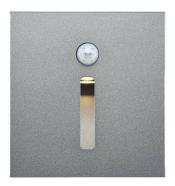

## STEP SR

Lavov Recessed wall fixture from the family STEP SR with a power of 1.6W and an optics assymmetric . CCT 3000K. Provides a light level of 15lx installed at 20cm from the floor.ON-OFF driver. Made in die cast aluminum and finished in Black color. Includes a sensor that detects presence for a range from 1 to 3m. IP40.