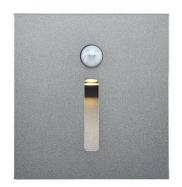

## STEP SR

Lavov Recessed wall fixture from the family STEP SR with a power of 1.6W and an optics assymmetric . CCT 3000K. Provides  $\,$ a light level of 15lx installed at 20cm from the floor.ON-OFF driver. Made in die cast aluminum and finished in Black color. Includes a sensor that detects presence for a range from 1 to 3m. IP40.