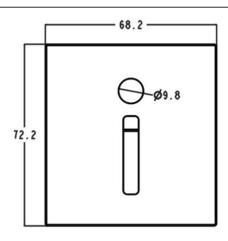

## STEP SR

Lavov Recessed wall fixture from the family STEP SR with a power of 1.6W and an optics assymmetric . CCT 3000K. Provides  $\,$ a light level of 15lx installed at 20cm from the floor.ON-OFF driver. Made in die cast aluminum and finished in Black color. Includes a sensor that detects presence for a range from 1 to 3m. IP40.

|    | _  |    |    |
|----|----|----|----|
| Sc | h٥ | er | ne |

| Product                    |               |  |
|----------------------------|---------------|--|
| Real power (W)             | 1.6           |  |
| Real luminous flux (Lm)    | 15            |  |
| Luminous efficiency (Lm/W) | z             |  |
| Beam angle (º)             | Assymmetric   |  |
| Life time (h)              | 50000 L80 B10 |  |
| IP                         | 65            |  |
| Electrical feeding         | 110-265V      |  |
| Colour                     | Black         |  |
| Control gear included      | Yes           |  |
| Control gear               | ON-OFF        |  |
| Power Factor               | ON-OFF        |  |
| Flicker Free               | Yes           |  |
| Light source               | LED           |  |
| Colour temperature (K)     | 3000          |  |
| Colour consistency (SDCM)  | SDCM<3        |  |
| CRI                        | 90            |  |