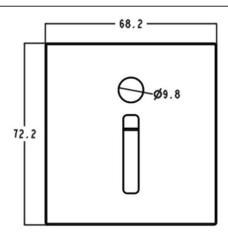

## **Scheme**

| Product                    |               |
|----------------------------|---------------|
| Real power (W)             | 1.6           |
| Real luminous flux (Lm)    | 15            |
| Luminous efficiency (Lm/W) | z             |
| Beam angle (º)             | Assymmetric   |
| Life time (h)              | 50000 L80 B10 |
| IP                         | 65            |
| Electrical feeding         | 110-265V      |
| Colour                     | Grey          |
| Control gear included      | Yes           |
| Control gear               | ON-OFF        |
| Power Factor               | ON-OFF        |
| Flicker Free               | Yes           |
| Light source               | LED           |
| Colour temperature (K)     | 3000          |
| Colour consistency (SDCM)  | SDCM<3        |
| CRI                        | 90            |