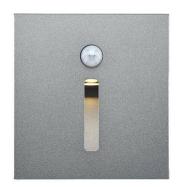

## STEP SR

Lavov Recessed wall fixture from the family STEP SR with a power of 1.6W and an optics assymmetric . CCT 3000K. Provides a light level of 15lx installed at 20cm from the floor.ON-OFF driver. Made in die cast aluminum and finished in Grey color. Includes a sensor that detects presence for a range from 1 to 3m. IP40.