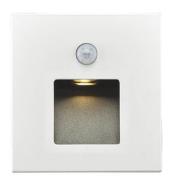

## **STEP SS**

Lavov Recessed wall fixture from the family STEP SS with a power of 1.6W and an optics assymmetric . CCT 3000K. Provides a light  $\,$ level of 15lx installed at 20cm from the floor.ON-OFF driver. Made in die cast aluminum and finished in White color. Includes a sensor that detects presence for a range from 1 to 3m. IP40.