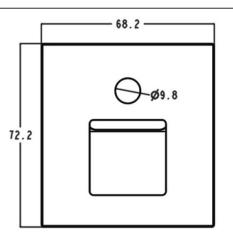

f 1.6W and an optics assymmetric . CCT 3000K. Provides a light level of 15lx installed at 20cm from the floor.ON-OFF driver. Made in die cast aluminum and finished in Black color. Includes a sensor that detects presence for a range from 1 to 3m. IP40.

| Item code    | 86.RW04.1350.02 |
|--------------|-----------------|
| Product type | Indoor          |
| Category     | Recessed Wall   |
| Family       | STEP SS         |
| Pictograms   |                 |

| 1.6           |
|---------------|
| 15            |
| z             |
| Assymmetric   |
| 50000 L80 B10 |
| 65            |
| 110-265V      |
| Black         |
| Yes           |
| ON-OFF        |
| ON-OFF        |
| Yes           |
| LED           |
| 3000          |
| SDCM<3        |
| 90            |
|               |

## Scheme