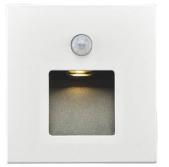

## STEP SS

Lavov Recessed wall fixture from the family STEP SS with a power of 1.6W and an optics assymmetric . CCT 3000K. Provides a light level of 15lx installed at 20cm from the floor.ON-OFF driver. Made in die cast aluminum and finished in Black color. Includes a sensor that detects presence for a range from 1 to 3m. IP40.